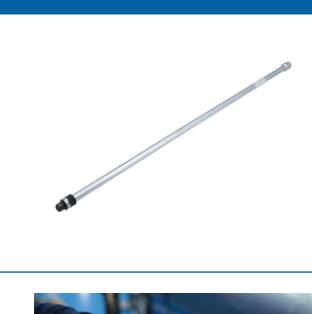

## Poplock Quick Release Extension Bar 24" 3/8"D

Poplock quick release extension bar provides access and locks socket in security position when working in restricted areas.

## **Additional Information**

- Poplock locking mechanism allows the socket to be locked to the extension preventing annoying and possibly damaging loss of the socket, particularly important when working in areas of restricted access.
- Quick release allows quick and easy change of socket.
- 3/8" Drive with 11mm Hex drive; length: 24 inches (610mm).
- Complies with DIN standards.
- Manufactured from Chrome Vanadium with matt finish.