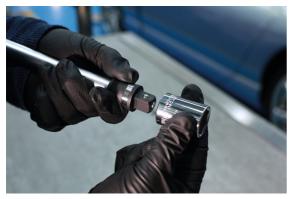

## Poplock Quick Release Extension Bar 24" 3/8"D

Poplock quick release extension bar provides access and locks socket in security position when working in restricted areas.

## **Additional Information**

- Poplock locking mechanism allows the socket to be locked to the extension preventing annoying and possibly damaging loss of the socket, particularly important when working in areas of restricted access.
- Quick release allows quick and easy change of socket.
- 3/8" Drive with 11mm Hex drive; length: 24 inches (610mm).
- Complies with DIN standards.
- Manufactured from Chrome Vanadium with matt finish.