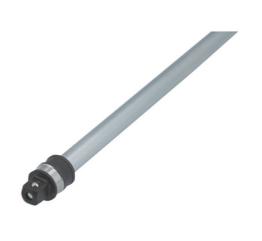

## Poplock Quick Release Extension Bar 24" 3/8"D

Poplock quick release extension bar provides access and locks socket in security position when working in restricted areas.

## **Additional Information**

- Poplock locking mechanism allows the socket to be locked to the extension preventing annoying and possibly damaging loss of the socket, particularly important when working in areas of restricted access.
- Quick release allows quick and easy change of socket.
- 3/8" Drive with 11mm Hex drive; length: 24 inches (610mm).
- Complies with DIN standards.
- Manufactured from Chrome Vanadium with matt finish.