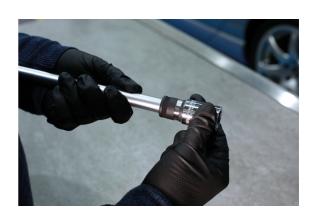

## Poplock Quick Release Extension Bar 24" 3/8"D

Poplock quick release extension bar provides access and locks socket in security position when working in restricted areas.

## **Additional Information**

- Poplock locking mechanism allows the socket to be locked to the extension preventing annoying and possibly damaging loss of the socket, particularly important when working in areas of restricted access.
- Quick release allows quick and easy change of socket.
- 3/8" Drive with 11mm Hex drive; length: 24 inches (610mm).
- Complies with DIN standards.
- Manufactured from Chrome Vanadium with matt finish.