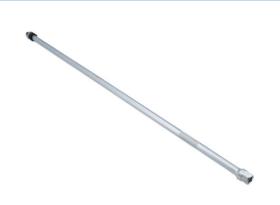

## Poplock Quick Release Extension Bar 24" 3/8"D

Poplock quick release extension bar provides access and locks socket in security position when working in restricted areas.

## **Additional Information**

- Poplock locking mechanism allows the socket to be locked to the extension preventing annoying and possibly damaging loss of the socket, particularly important when working in areas of restricted access.
- Quick release allows quick and easy change of socket.
- 3/8" Drive with 11mm Hex drive; length: 24 inches (610mm).
- Complies with DIN standards.
- Manufactured from Chrome Vanadium with matt finish.