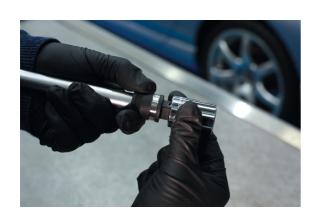

## Poplock Quick Release Extension Bar 24" 3/8"D

Poplock quick release extension bar provides access and locks socket in security position when working in restricted areas.

## **Additional Information**

- Poplock locking mechanism allows the socket to be locked to the extension preventing annoying and possibly damaging loss of the socket, particularly important when working in areas of restricted access.
- Quick release allows quick and easy change of socket.
- 3/8" Drive with 11mm Hex drive; length: 24 inches (610mm).
- Complies with DIN standards.
- Manufactured from Chrome Vanadium with matt finish.